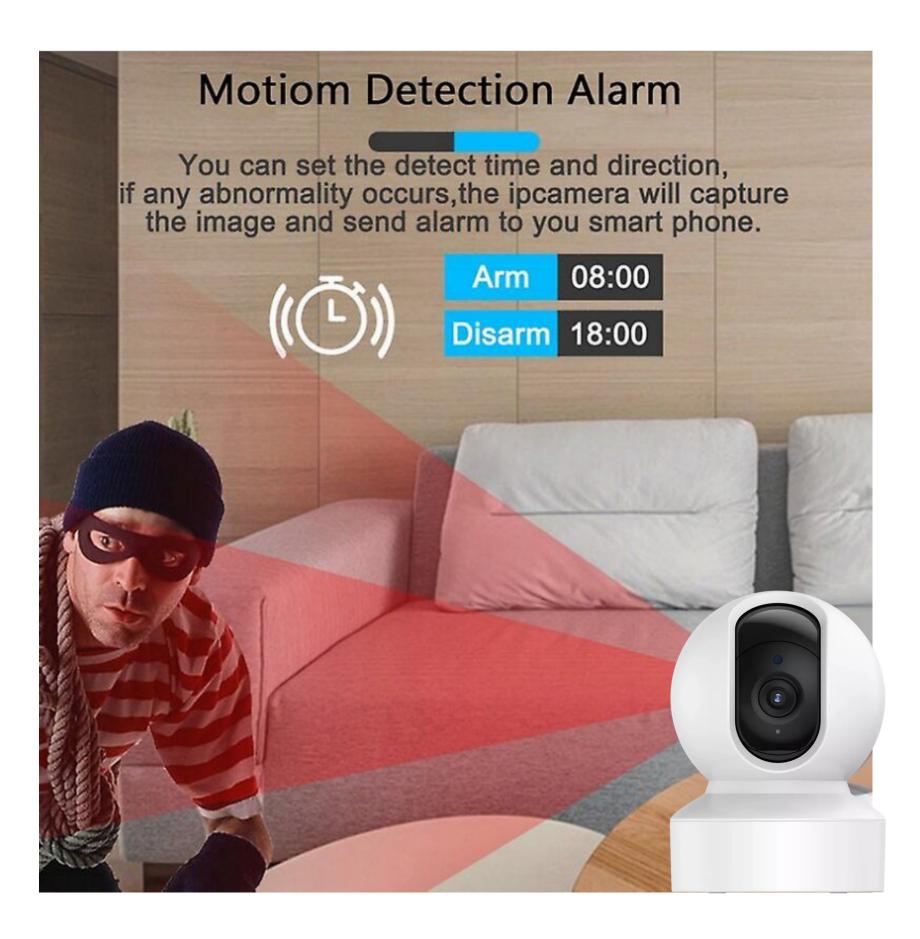

## WIFI 5MP Smart Camera

- Wifi connection
- 355 monitoring
- Humanoid detection
- Voice intercom
- Day/ night viewing
- Remote viewing

|                       | System security             | Adopt Tuya smart cloud platform , financial-level security system                 |
|-----------------------|-----------------------------|-----------------------------------------------------------------------------------|
| System<br>Features    | Support IOS, Android system | Multi-language, multi-category, universal                                         |
|                       | local storage               | Support external 8-128GB MicroSD card, 24 hours recording                         |
|                       |                             | Easily realize remote OTA online upgrade through Tuya Cloud,                      |
|                       | Remote online upgrade       | and experience the latest version at the first time                               |
|                       |                             | Support Tuya cloud storage function. (Amazon Echo/Google                          |
|                       | Other                       | assistant                                                                         |
|                       |                             | Optional)                                                                         |
|                       | Main control chip           | Linux operating system, with high-performance DSP processor                       |
|                       | platform                    | Fullhan                                                                           |
|                       |                             | professional SOC                                                                  |
|                       | Image Sensor                | 1/2.9 5.0M Pixel Progressive Scan CMOS                                            |
| External<br>interface | interface                   | Micro SD self-bouncing interface                                                  |
|                       |                             | Infrared light board interface, power supply, speaker, microphone                 |
|                       | Extension ports             | TF card                                                                           |
|                       | •                           | holder.                                                                           |
|                       | reset switch                | Support                                                                           |
| video                 | Video display method        | Landscape 16:9                                                                    |
|                       | compression method          | H.264/H.265                                                                       |
|                       | frame frequency             | Main stream (HD): 2560*1920@20fps                                                 |
|                       |                             | Substream (SD): 640*360@10 fps                                                    |
|                       | Resolution                  | 5MP (2560*1920)                                                                   |
|                       | Illumination                | O.O2Lux@(2.0,AGC ON),0Lux with IR                                                 |
|                       | Video bit rate              | Main stream (HD): 1Mbps                                                           |
|                       |                             | Sub stream (SD): 384-512Kbps                                                      |
|                       | lens                        | Optional ( 3.6mm/ 6mm/ 8mm )                                                      |
| Basic<br>functions    | mirror / flip               | support                                                                           |
|                       | Noise Reduction /           | 3D noise reduction                                                                |
|                       | Dynamic Range               | ob noise reduction                                                                |
|                       | mobile tracking             | support                                                                           |
|                       | Voice intercom              | Support two-way voice intercom, echo cancellation                                 |
|                       | audio input                 | 1 CH MIC                                                                          |
|                       | Audio output                | 1 CH Speaker ( 8 Euro 1W/2W/4W)                                                   |
|                       | Anti-flicker                | Support outdoor /50 Hz/60Hz three kinds                                           |
|                       | night vision mode           | IR-CUT automatic switching                                                        |
|                       | WIFI connection             | 2.4G (802.11b/g/n)                                                                |
|                       | wired connection            | optional                                                                          |
|                       | Add method                  | Support QR code scanning, fast configuration, AP, wired                           |
|                       |                             | connection                                                                        |
|                       | Network protocol            | DHCP                                                                              |
|                       | Motion Detection            | support                                                                           |
|                       | local storage               | Support TF card to store continuous video / event video, up to 128G micro SD card |
|                       | •                           | <del>                                  </del>                                     |
|                       |                             |                                                                                   |
|                       | Tuya Cloud Storage          | Support continuous recording / event recording                                    |
| Others                |                             |                                                                                   |