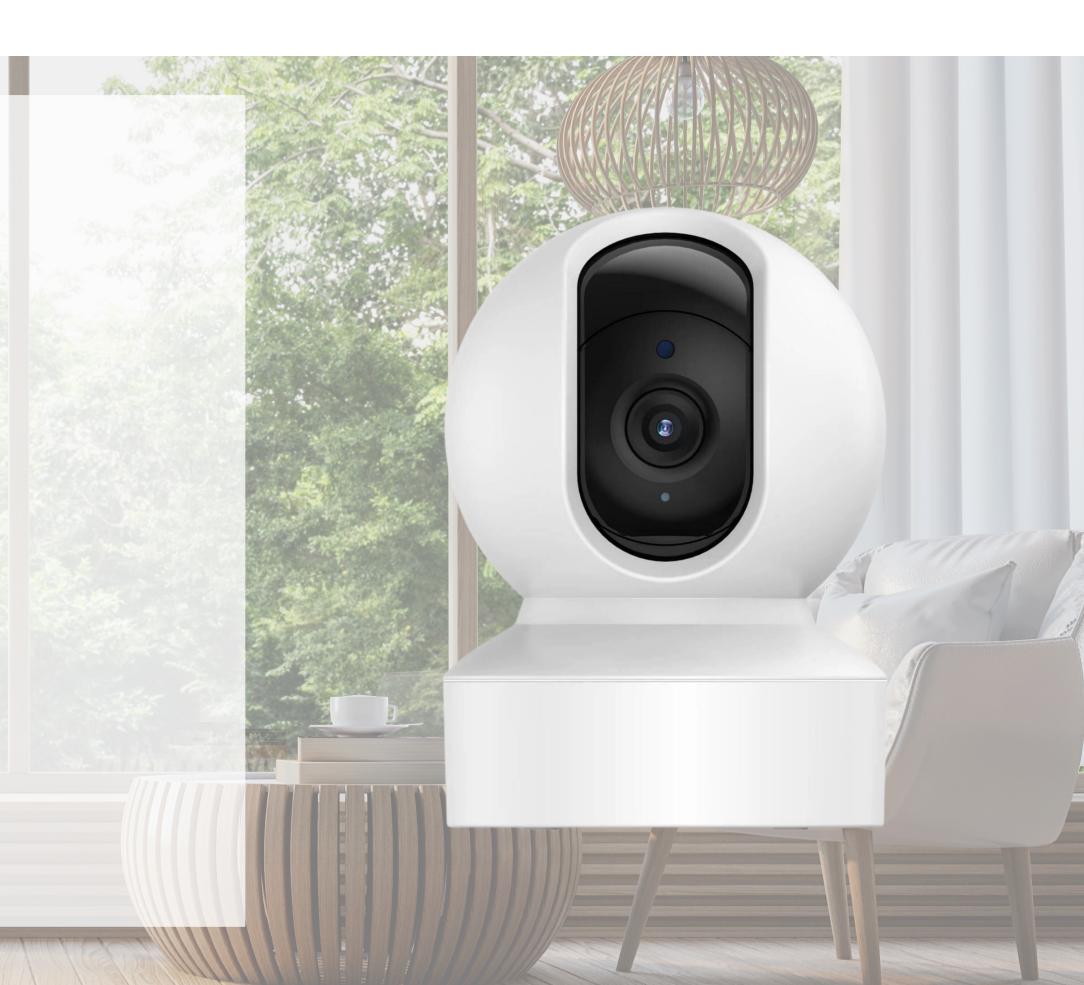

## SMART INDOOR CAMERA

## WIFI 5MP Smart Camera

- Wifi connection
- 355 monitoring
- Humanoid detection
- Voice intercom
- Day/ night viewing
- Remote viewing

|                       | System security             | Adopt Tuya smart cloud platform , financial-level security system                 |
|-----------------------|-----------------------------|-----------------------------------------------------------------------------------|
| System<br>Features    | Support IOS, Android system | Multi-language, multi-category, universal                                         |
|                       | local storage               | Support external 8-128GB MicroSD card, 24 hours recording                         |
|                       |                             | Easily realize remote OTA online upgrade through Tuya Cloud,                      |
|                       | Remote online upgrade       | and experience the latest version at the first time                               |
|                       |                             | Support Tuya cloud storage function. (Amazon Echo/Google                          |
|                       | Other                       | assistant                                                                         |
|                       |                             | Optional)                                                                         |
|                       | Main control chip           | Linux operating system, with high-performance DSP processor                       |
|                       | platform                    | Fullhan                                                                           |
|                       |                             | professional SOC                                                                  |
|                       | Image Sensor                | 1/2.9 5.0M Pixel Progressive Scan CMOS                                            |
| External<br>interface | interface                   | Micro SD self-bouncing interface                                                  |
|                       |                             | Infrared light board interface, power supply, speaker, microphone                 |
|                       | Extension ports             | TF card                                                                           |
|                       | •                           | holder.                                                                           |
|                       | reset switch                | Support                                                                           |
| video                 | Video display method        | Landscape 16:9                                                                    |
|                       | compression method          | H.264/H.265                                                                       |
|                       | frame frequency             | Main stream (HD): 2560*1920@20fps                                                 |
|                       |                             | Substream (SD): 640*360@10 fps                                                    |
|                       | Resolution                  | 5MP (2560*1920)                                                                   |
|                       | Illumination                | O.O2Lux@(2.0,AGC ON),0Lux with IR                                                 |
|                       | Video bit rate              | Main stream (HD): 1Mbps                                                           |
|                       |                             | Sub stream (SD): 384-512Kbps                                                      |
|                       | lens                        | Optional ( 3.6mm/ 6mm/ 8mm )                                                      |
| Basic<br>functions    | mirror / flip               | support                                                                           |
|                       | Noise Reduction /           | 3D noise reduction                                                                |
|                       | Dynamic Range               | ob noise reduction                                                                |
|                       | mobile tracking             | support                                                                           |
|                       | Voice intercom              | Support two-way voice intercom, echo cancellation                                 |
|                       | audio input                 | 1 CH MIC                                                                          |
|                       | Audio output                | 1 CH Speaker ( 8 Euro 1W/2W/4W)                                                   |
|                       | Anti-flicker                | Support outdoor /50 Hz/60Hz three kinds                                           |
|                       | night vision mode           | IR-CUT automatic switching                                                        |
|                       | WIFI connection             | 2.4G (802.11b/g/n)                                                                |
|                       | wired connection            | optional                                                                          |
|                       | Add method                  | Support QR code scanning, fast configuration, AP, wired                           |
|                       |                             | connection                                                                        |
|                       | Network protocol            | DHCP                                                                              |
|                       | Motion Detection            | support                                                                           |
|                       | local storage               | Support TF card to store continuous video / event video, up to 128G micro SD card |
|                       | •                           | <del>                                  </del>                                     |
|                       |                             |                                                                                   |
|                       | Tuya Cloud Storage          | Support continuous recording / event recording                                    |
| Others                |                             |                                                                                   |